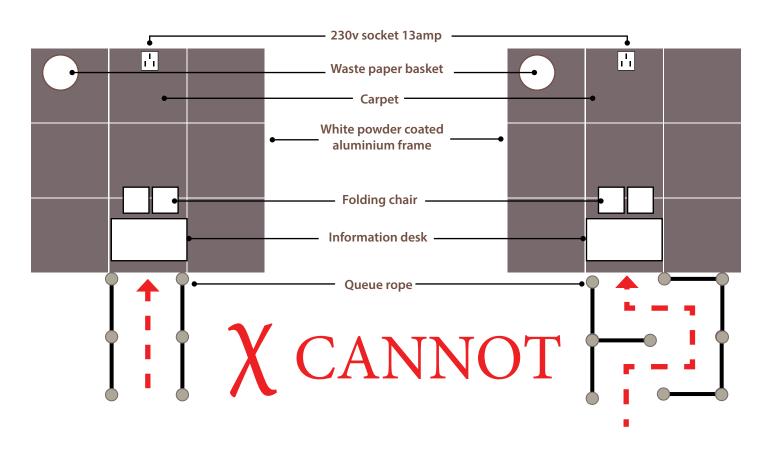

UMRAH PAVILION @ HALL 1M

Visit Asean@50
GOLDEN CELEBRATION 2017

8 - 10 SEPTEMBER 2017 10am - 9pm • PWTC, KL

www.matta.travel

**RULES & REGULATIONS** 