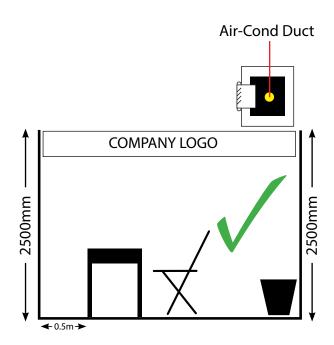

UMRAH PAVILION @ HALL 1M

Visit Asean@50
GOLDEN CELEBRATION 2017

8 - 10 SEPTEMBER 2017 10am - 9pm • PWTC, KL

www.matta.travel

**RULES & REGULATIONS** 