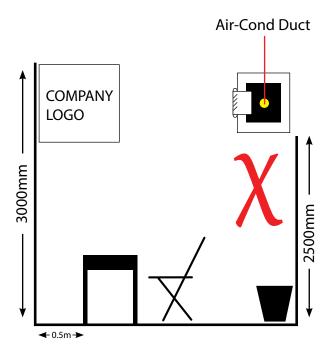

UMRAH PAVILION @ HALL 1M

Visit Asean@50
GOLDEN CELEBRATION 2017

8 - 10 SEPTEMBER 2017 10am - 9pm • PWTC, KL

www.matta.travel

**RULES & REGULATIONS** 