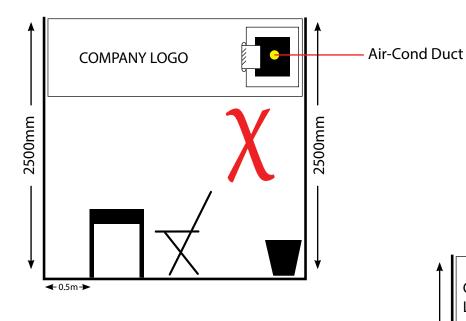

UMRAH PAVILION @ HALL 1M

Visit Asean@50
GOLDEN CELEBRATION 2017

8 - 10 SEPTEMBER 2017 10am - 9pm • PWTC, KL

www.matta.travel

**RULES & REGULATIONS** 