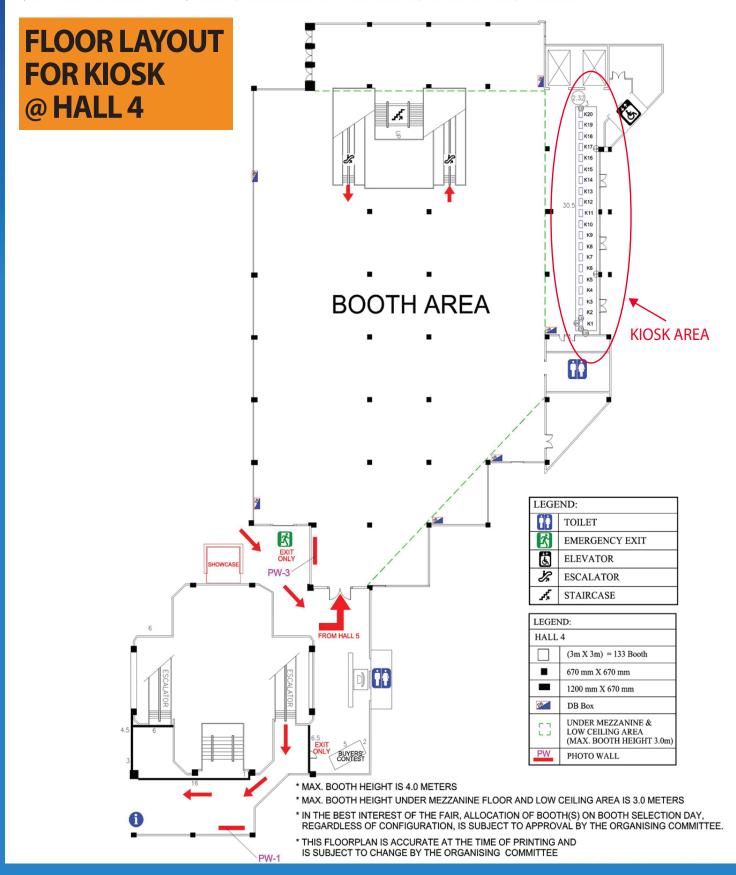

# REGISTRATION FOR KIOSK @ HALL 4 STARTS 1 JUNE 2017

Please complete and return this form together with your full payment to: MICEM Sdn Bhd
No. 6, Jalan Metro Pudu 2, Fraser Business Park, 55100 Kuala Lumpur. Malaysia. Tel: (603) 9222 1155 Fax: (603) 9222 1835

| Company/Organisation:                                                                                                                                                                                             |                                                                                           | Lumpur. Malaysia. Tel: (603) 9222 1135 Fax:                                                                                 |                                        |
|-------------------------------------------------------------------------------------------------------------------------------------------------------------------------------------------------------------------|-------------------------------------------------------------------------------------------|-----------------------------------------------------------------------------------------------------------------------------|----------------------------------------|
| MATTA Membership No:                                                                                                                                                                                              | KPL/KPK No:                                                                               | GST Registration No:                                                                                                        | (thereafter known as the "Exhibitor" ) |
| Address:                                                                                                                                                                                                          |                                                                                           |                                                                                                                             |                                        |
| Tel:                                                                                                                                                                                                              | Fax:                                                                                      | H/P No:                                                                                                                     |                                        |
| Contact Person:                                                                                                                                                                                                   |                                                                                           | Designation:                                                                                                                |                                        |
| E-Mail of Contact Person:                                                                                                                                                                                         |                                                                                           | Nature of Business:                                                                                                         |                                        |
| Name to appear on the Official Supplement ar                                                                                                                                                                      | nd Fascia Board:                                                                          |                                                                                                                             |                                        |
| System counter size: 0.75m (Length) x 0.5m (width) x 2.5  One (1) kiosk counter inclusive of  1) Needle punch carpet 2) 2 bar stools 3) 1 unit 40w fluorescent tube 4) 1 unit 13amp power point                   | ∭ c                                                                                       | OMPANY NAME  www.                                                                                                           | COMPANY NAME  ^^ Front Elevation       |
| No. of Kiosk:x RM 750 (MA<br>Registration Fee<br>6% GST<br>Security Deposit (Refundable)                                                                                                                          | TTA MEMBERS)                                                                              | Tot                                                                                                                         | al: RM (Letter of undertaking)         |
|                                                                                                                                                                                                                   |                                                                                           | Grand Tot                                                                                                                   | al: RM                                 |
| 1. Attached herewith our cheque in favour of "MICEM SDN BHD" being reg 2. Payment payable to our account number 3. I/We will not hold the Organiser (as define kiosks. 4. I/We have read and understood the conte | <b>195-304-869-3 at United Overseas Ban</b><br>ed in the Rules & Regulations) responsible | it and payment for our participation.  Ik (M) Bhd under the name of MICEM SD  e or liable for any losses (implied or otherv |                                        |